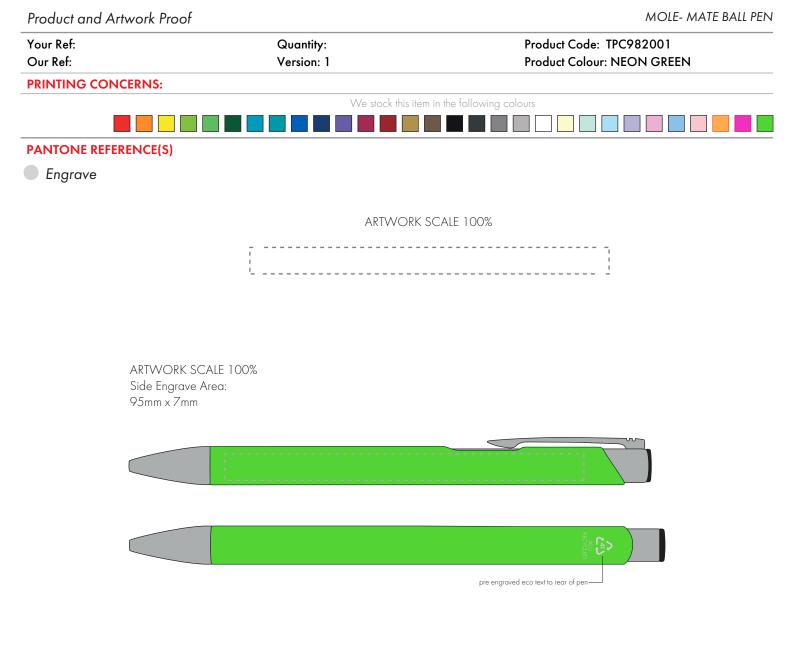

| The dashed line is to | demonstrate print | area and will not | appear on vo | ur printed item |
|-----------------------|-------------------|-------------------|--------------|-----------------|
|                       | ucinonsiluic prim |                   | uppeur on yo | or primed nem   |